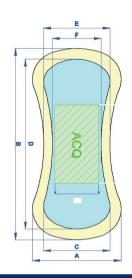

## **PRODUCT FEATURES**

| Absorption capacity Total ISO/DIS 11948-1 (g) tolerance +/-10%: | 870       |
|-----------------------------------------------------------------|-----------|
| Waist size (cm):                                                | NA        |
| Central crotch width:                                           | 85        |
| Back side length:                                               | 150       |
| Front side length:                                              | 150       |
| Total length:                                                   | 400       |
| Core absorbent pad (mm): 15                                     | 0x400x85  |
| Overall Dimensions Fin. product AxBxC +/- (20mm): 180           | )x430x140 |
| Tot. weight (g) tolerance +/-5%:                                | 38        |
|                                                                 |           |